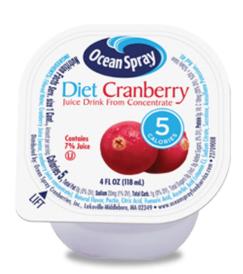

# NO THAW™ JUICE CUPS DIET CRANBERRY JUICE DRINK

No-Thaw<sup>™</sup> Juice Cups are packaged in a sterile, aseptic environment under strict microbiological guidelines and can be safely served in any clinical or residential setting. They require no freezer space, are quick and easy to chill, and are guaranteed not to leak. Unlike frozen cups, No-Thaw<sup>™</sup> cups help to lower your operational costs because they do not sweat. This leaves serving trays dry and cups clean. No-Thaw<sup>™</sup> Juice Cups are stackable, easy to open and easy to hold.

### **INGREDIENTS:**

Filtered Water, Cranberry Juice (Water, Cranberry Juice Concentrate), Natural Flavors, Pectin, Citric Acid, Fumaric Acid, Ascorbic Acid (Vitamin C), Sodium Citrate, Sucralose, Acesulfame Potassium, Red 40

#### **ADDITIONAL ATTRIBUTES:**

No artificial flavors or preservatives

Nutrition Facts Servings: 1 container, Serving size: 4 FL OZ (118 mL),

Amount per serving: **Calories 5, Total Fat** 0g (0% DV), **Sodium** 20mg (1% DV), **Total Carb.** 1g (0% DV), Total Sugars 0g (Incl. 0g Added Sugars, 0% DV), **Protein** 0g, Vitamin C 18mg (20% DV). %DV = %Daily Value