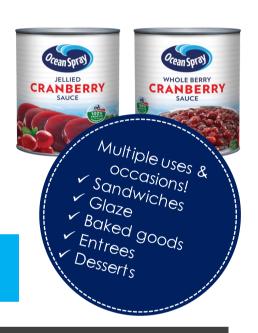

## Ocean Spray® Jellied & Whole Berry Cranberry Sauce

Ocean Spray® Cranberry Sauce expands a chef's creativity by adding tantalizing flavor, color and texture to recipes and presentations. Add zing to sauces, glazes and marinades; put extra Viva! in a breakfast tortilla; snap up a muffin mix; make a salad dressing dance; spike up a chocolate sauce; mix with mayonnaise or mustard and make a simple sandwich unforgettable.

- Contributes to background flavor and provides platform for other flavors
- Adds moisture and color to a variety of dishes
- Whole Berry Cranberry Sauce adds an authentic fruit texture
- Jellied Cranberry Sauce adds a subtle smooth texture
- Fat-free flavor enhancer